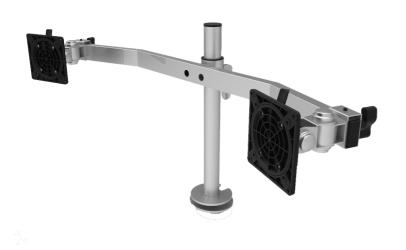

## Stream Crossbeam With Through Desk Fixing

## **Additional Information**

Crossbeam solution for two monitors with quick release

Quick and easy set up

Easy disassembly aids recycling

98% of single material is used in manufacturing

Quick Release VESA Head