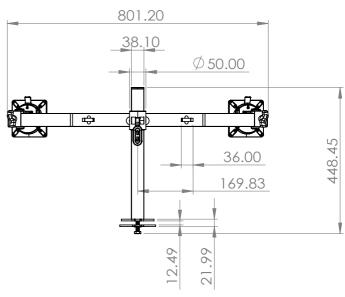

## **Product Specification**

| Product code      | CMS3117 - Silver - Through Desk                     |
|-------------------|-----------------------------------------------------|
| Weight capacity   | 6kg (Per Monitor)                                   |
| Max Screen Size   | 27"                                                 |
| VESA              | 75mm & 100mm VESA compliant                         |
| Movement          | Height adjustment, VESA tilt, and VESA rotate       |
| Height adjustment | Max height adjustment 275mm – Post Height 400mm     |
| Tilt              | 75 degrees up / 75 degrees down (170 degrees total) |