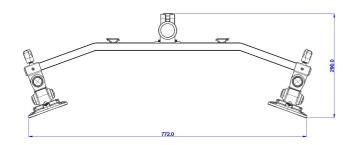

## **Product Specification**

| Product code      | CMS3117 - Silver - Through Desk                     |
|-------------------|-----------------------------------------------------|
| Weight capacity   | 6kg (Per Monitor)                                   |
| Max Screen Size   | 27"                                                 |
| VESA              | 75mm & 100mm VESA compliant                         |
| Movement          | Height adjustment, VESA tilt, and VESA rotate       |
| Height adjustment | Max height adjustment 275mm – Post Height 400mm     |
| Tilt              | 75 degrees up / 75 degrees down (170 degrees total) |