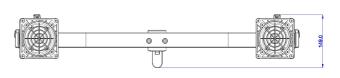

## **Product Specification**

| Product code      | CMS3117 - Silver - Through Desk                     |
|-------------------|-----------------------------------------------------|
| Weight capacity   | 6kg (Per Monitor)                                   |
| Max Screen Size   | 27"                                                 |
| VESA              | 75mm & 100mm VESA compliant                         |
| Movement          | Height adjustment, VESA tilt, and VESA rotate       |
| Height adjustment | Max height adjustment 275mm – Post Height 400mm     |
| Tilt              | 75 degrees up / 75 degrees down (170 degrees total) |

## **Additional Information**

Crossbeam solution for two monitors with quick release

Quick and easy set up

Easy disassembly aids recycling

98% of single material is used in manufacturing

Quick Release VESA Head